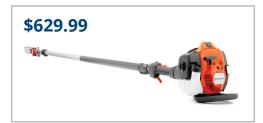

530iPT5 Battery-powered Pro Pole Saw (Bare Tool\*)

\*Battery and charger sold separately.

QC330 Charger \$119.99

\$179.99