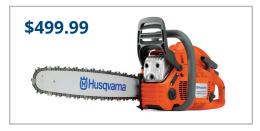

# POLE SAWS

525PT5S Gas Polesaw

120/14 All-round Gas Chainsaw

Husqvarna

T540i XP Battery-powered Pro Chainsaw (Bare Tool\*)

All New Chainsaw Purchases come with 1 FREE Chain

CHAIN SHARPENING Services start at \$10.00